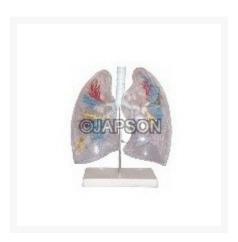

# Human Lung Segment, Transparent

# **Description**

Presents 10 segments in the right lung and 8 in the left. The distributions of the bronchial tree can be observed through the transparent lungs. Right lung: right upper lobe (3 segments), right middle lobe (2 segments), right inferior lobe (5 segments). Left lung: left upper lobe(4 segments), left inferior lobe (4 segments). Distribution of the bronchial tree: right bronchus, left bronchus. Hilus of lung. The lung made of transparent plastic. The trachea and bronchial tree is made of PVC.