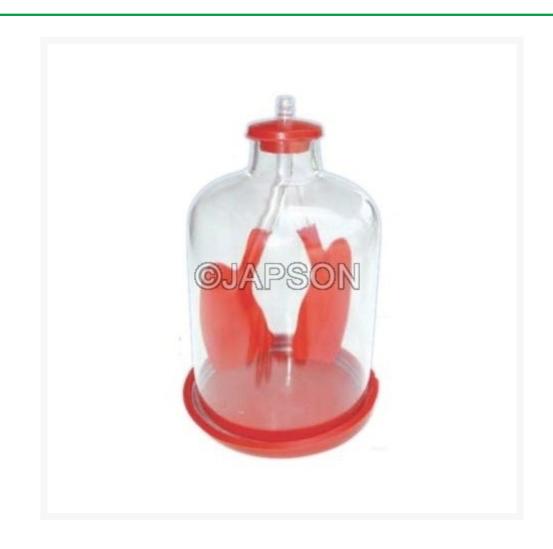

## **Product Image**

# Description

Students can demonstrate how the lungs work with this transparent lung model. Constructed of two rubber balloons, rubber stopper and bell jar. Pull the thin rubber diaphragm at the bottom of the jar down to see the lungs inhaling. Push it in and the balloons will colapse(exhaling). Size(cm) : 17x17x20