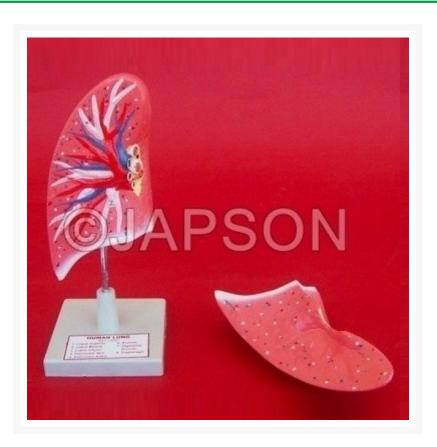

# **Human Lung**

### Description

This model is divided into two parts showing bronchioles coonecting to alveolar ducts. Mounted on a base, appropriately coloured and numbered with key card.