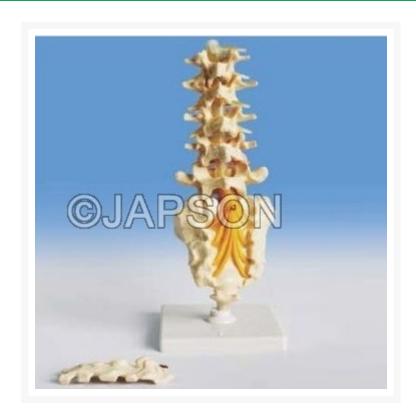

# Human Lumbar Spinal Column Model

### **Description**

Consisting of the 5 lumbar vertebrae with intervertebral discs, sacrum with flap, coccyx, spinal nerves and spinal cord. On stand removable. Height: 34cm. Size(cm): 12x12x29