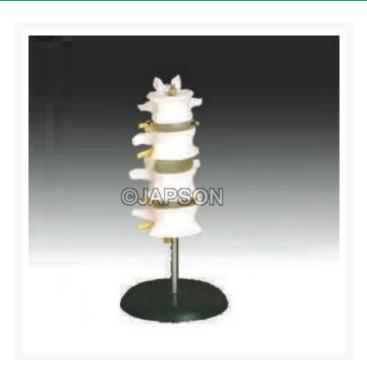

## Description

Life size lumbar vertebrae are shown with normal intervertebral disc and spinal cord with nerve roots. Mounted on a sturdy metal rod. Mounted on a sturdy metal rod. Life size.