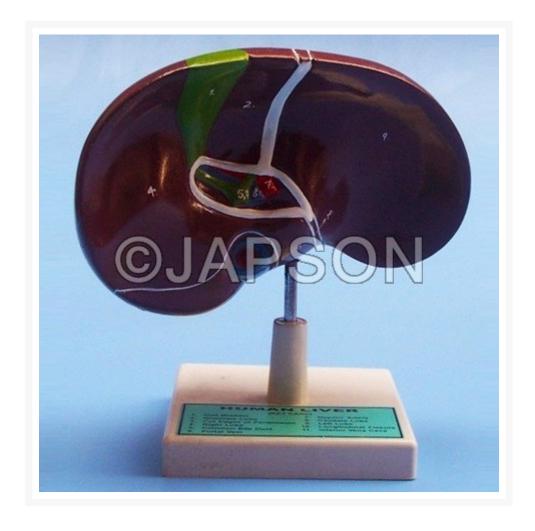

# **Human Liver With Gall Bladder**

### **Product Image**

#### **Description**

This model showing 4 lobes with Gall Bladder, extra hepatic ducts and hilus vessels. Mounted on a base, appropriately coloured and numbered with key card.

Catalog No. Particulars

#### JB100240 Human Liver With Gall Bladder

Custom-made anatomical models available for bulk quantities.