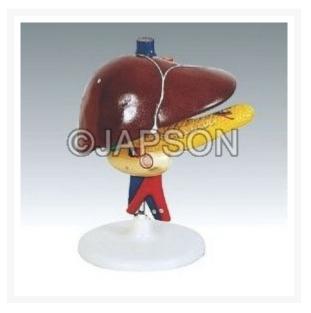

# Human Liver Pancreas And Duodenum

## Description

An economical way to study the basic structures of the liver, spleen, blood vessels and pancreas. External structures are illustrated as well as the pancreatic duct of the pancreas. This model also shows the abdominal aorta and inferior vena cava.