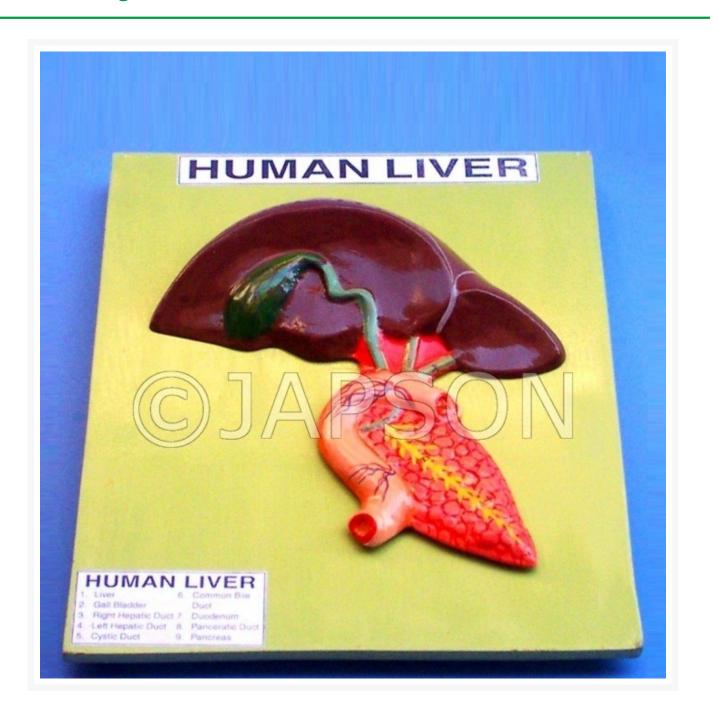

## **Product Image**

The model showing the Liver, Gall Bladder, Right Hepatic Duct, Left Hepatic Duct, Cystic Duct, Duodenum, Panceratic Duct, Pancreas . Mounted on a base, appropriately coloured and numbered with key card.