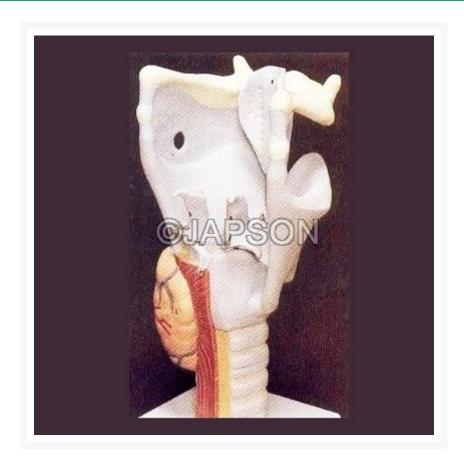

## **Human Larynx**

## **Description**

This model is of full size divided into 2 parts showing muscles, thyroid glands, larynx, hyoid bone, wind pipe, ligaments, vessels, nerves. Mounted on a base, Appropriately coloured & nicely finished. Numbered with key card.