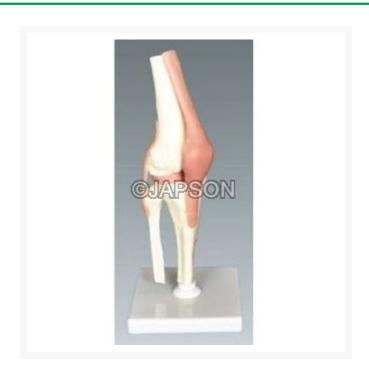

## **Human Knee Joint Model, Small**

## **Description**

About half life size. A fixed type to show the general features of the knee joint. On base. Size(cm): 12x12x18

**Particulars** Catalog No.

Human Knee Joint Model, Small JB12290