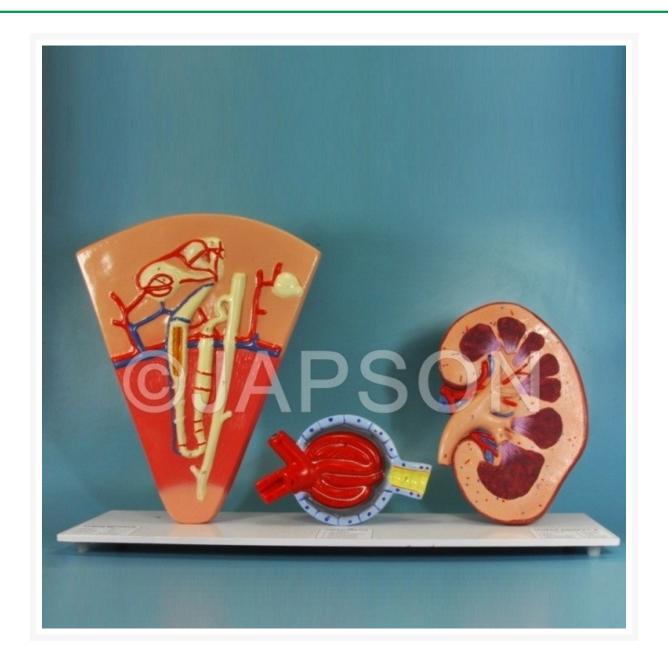

## **Description**

The frontal section of the kidney model showing the structure of nephron, glomerulus and henle loop. The second model of the nephron shows the renal tubules, glomeruli with arterioles and collecting tube. The third model of a glomerulus shows the Bowman capsule, afferent and efferent arterioles, capillaries and podocytes. Free standing, appropriately coloured and numbered with key card.