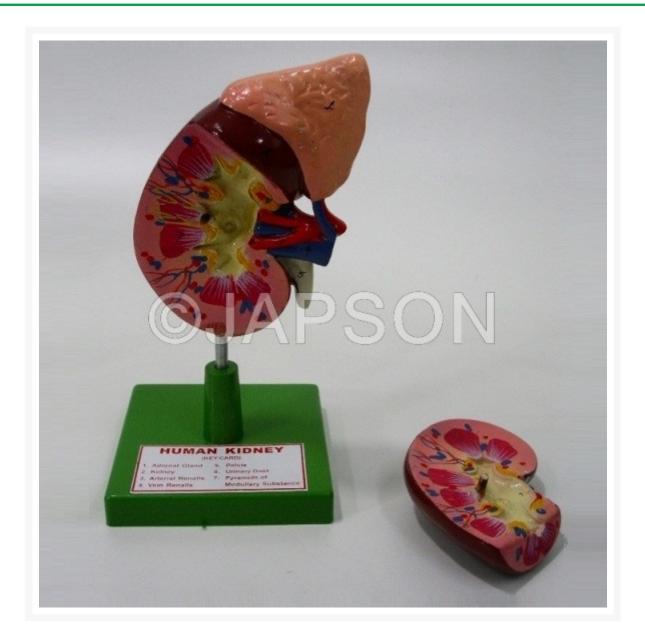

## **Product Image**

This model showing the internal and external structures of a Human Kidney and Adernal Gland including the renal and adrenal vessels and upper portion of ureter. Kidney is divided into two removable parts: The front half enable the study of cortex medulla calices and cortex. Mounted on a stand, appropriately coloured and numbered with key card.