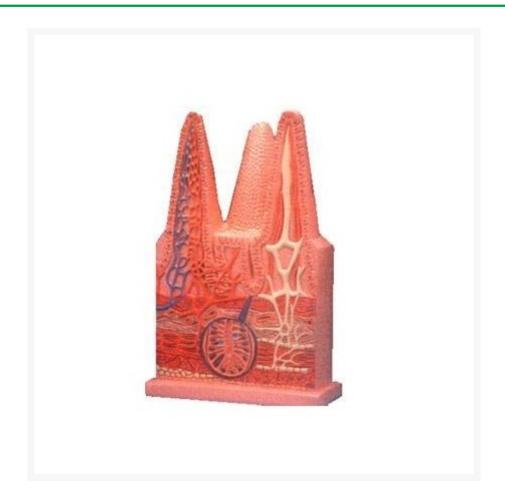

# **Human Intestinal Villus**

## **Description**

This model comprises longitudinal section villus showing the arterioles and venules,lymphatic and also the lieverkuhn crypts. Mounted on a base, appropriately coloured and numbered with key card.

#### JB100220 Human Intestinal Villus

Custom-made anatomical models available for bulk quantities.