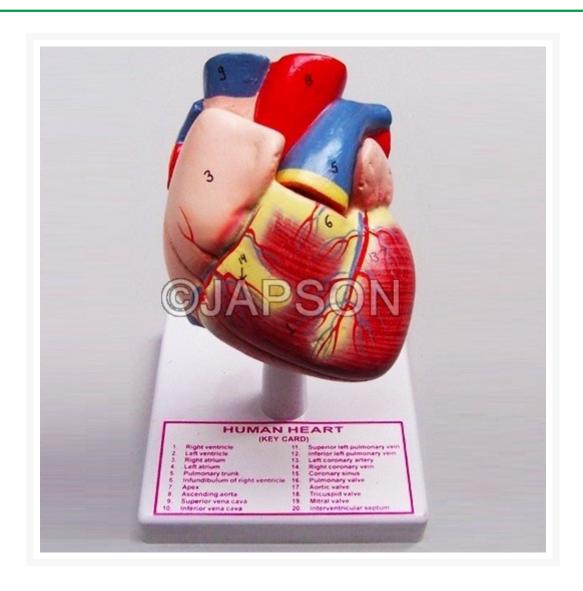

## **Human Heart**

## **Description**

Two-part model is enlarged upto 2 -3x than original size, consisting of four parts left auricle and ventricle, right auricle and ventricle. It shows atria with auricles, the coronary sulcus,

the coronary and pulmonary blood vessels, and segments of the oesophagus, trachea, aorta, and vena cava. To study the internal structure of the heart remove the anterior wall, including the entrance points of the superior and inferior vana cava and flexible tricuspid, mitral and aortic valves. It represents a portion of the pericardium. This model is mounted on a base, appropiately coloured & nicely finished. Numbered with key card.

Catalog No. Particulars

JB100140 Human Heart

Custom-made anatomical models available for bulk quantities.