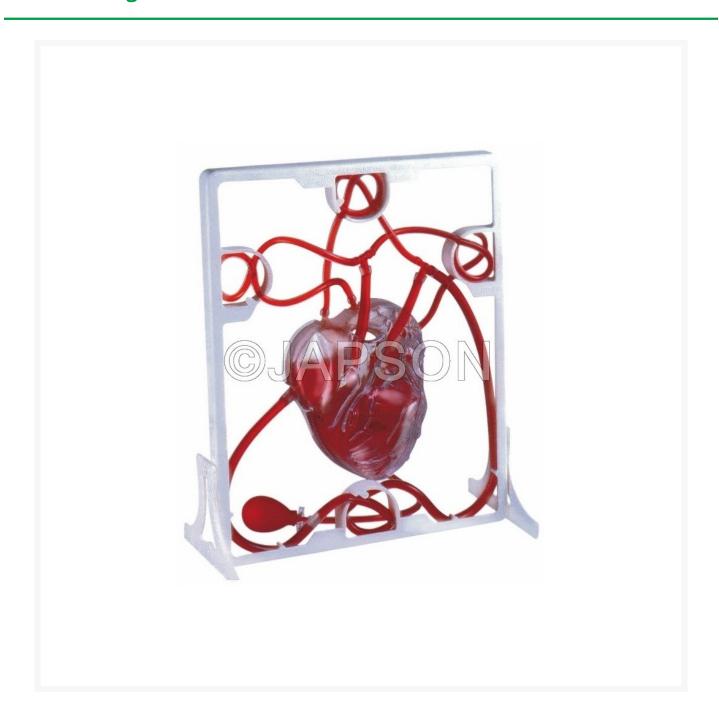

## **Human Heart, Pumping**

## **Description**

A 3-D working plastic heart model with clear chambers. Squeeze bulb pumps simulated blood through clear heart chambers just like real one. Complete heart model scale with display stand. Complete instruction manual, easy to assemble. Acrylic Paints and Brush are included.

JB100180 Heart, Pumping

Custom-made anatomical models available for bulk quantities.