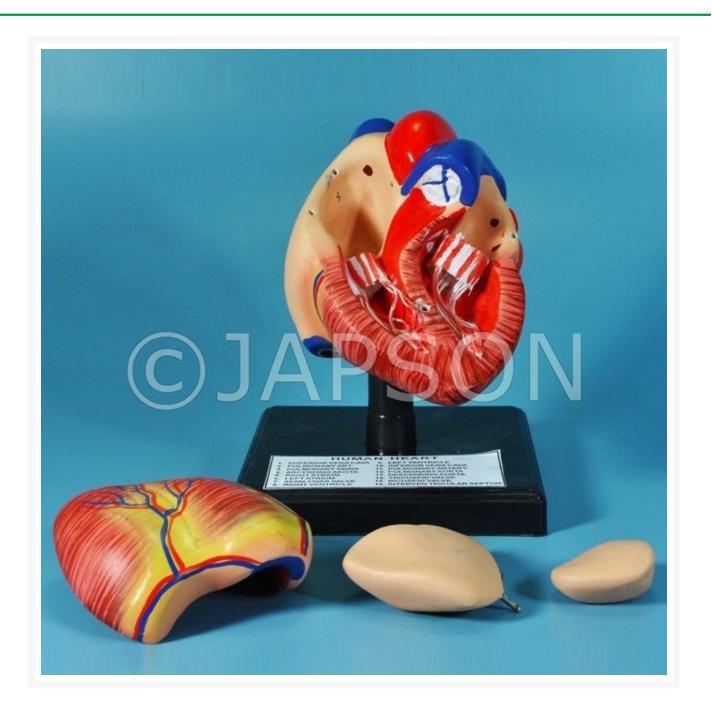

## **Product Image**

## Description

issectable in 4 parts. The model showing superior vena cava, pulmonary artery, pulmonary veins, ascending arota, right atrium, left atrium, semilunar valve, right ventricle, left ventricle, inferior vena cava, pulmonary artery, pulmonary artery, pulmonary aorta, descending aorta, tricuspid valve, bicuspid valve, interventricular septum. Appropriately coloured and numbered with key card.