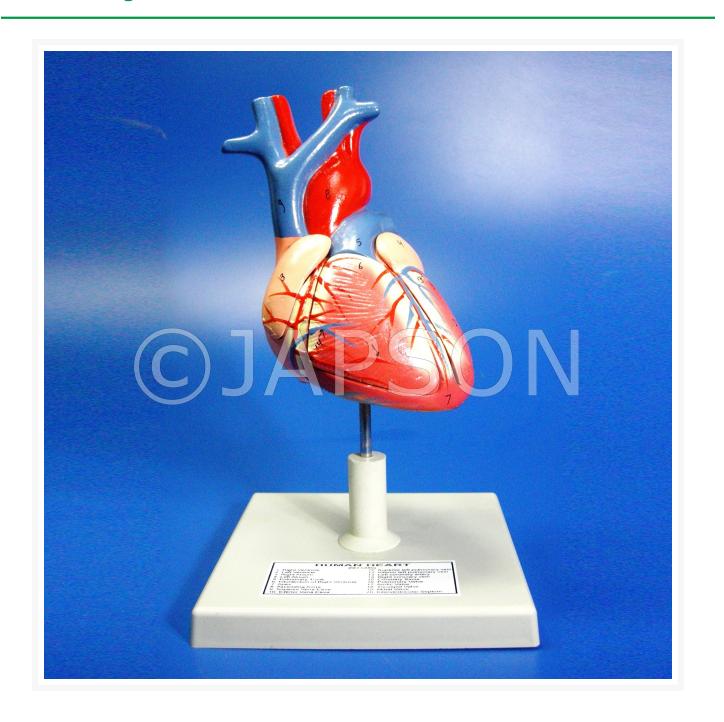

## **Product Image**

This model is three times larger than original size and separates into four parts. Both ventricles and atria are open to expose the valves and large blood vessels near the heart and musculature. Mounted on a base, appropriately coloured & nicely finished. Numbered with key card.