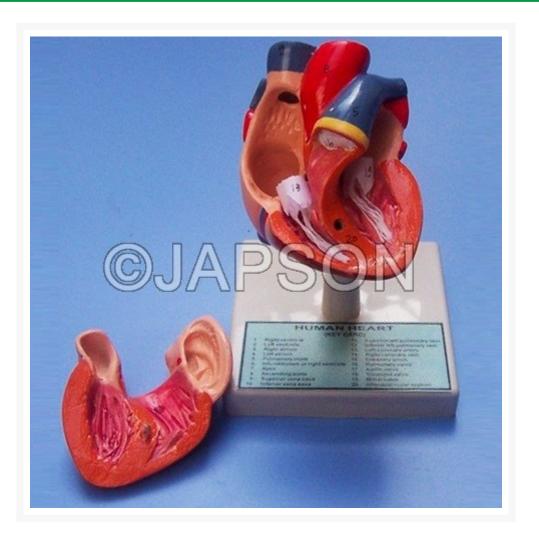

# Human Heart, 2 Parts

### Description

This heart model is divided into two parts showing internal and external anatomy including valves, cardiac chamber, pulmonary & systemic vascular structures. Mounted on a base, appropriately coloured & nicely finished. Numbered with key card