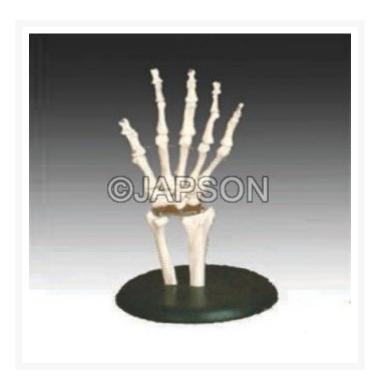

## **Human Hand Joint Model**

## **Product Image**

## Description

Demonstrates all of hand functionality and the external anatomical structures. Made of PVC plastic. On stand. Life size.

| Catalog No. | Particulars |  |
|-------------|-------------|--|
|             |             |  |

JB12250 Human Hand Joint Model