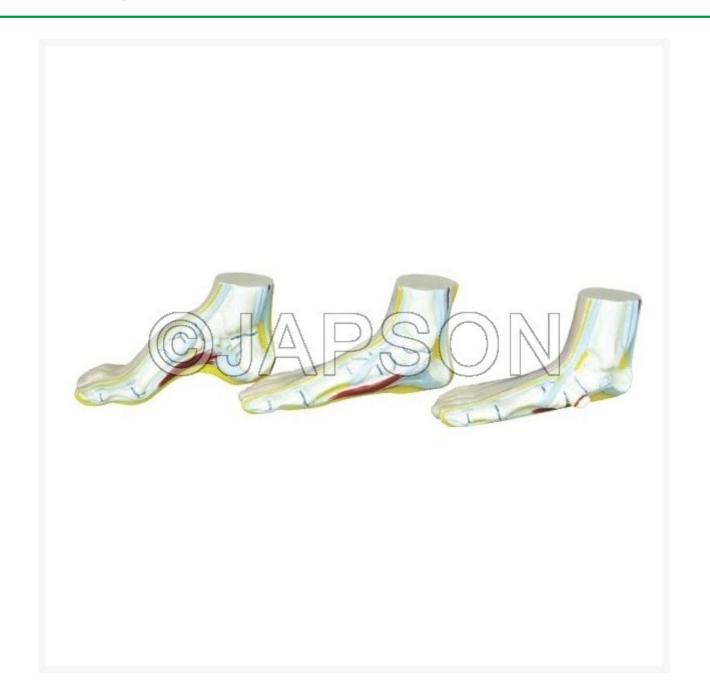

## **Product Image**

Lift size, finely detailed models of the foot depicting a flattened foot, an arching foot and a normal foot. Models are not dissectible. Each foot has 23 numbered parts.