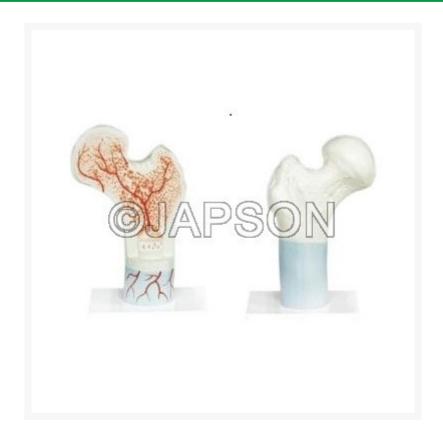

## **Human Femur Bone Model**

## **Description**

Showing the osteoporosis and blood vessels. Size(cm) : 18x14x18

Catalog No. Particulars

JB12370 Human Femur Bone Model