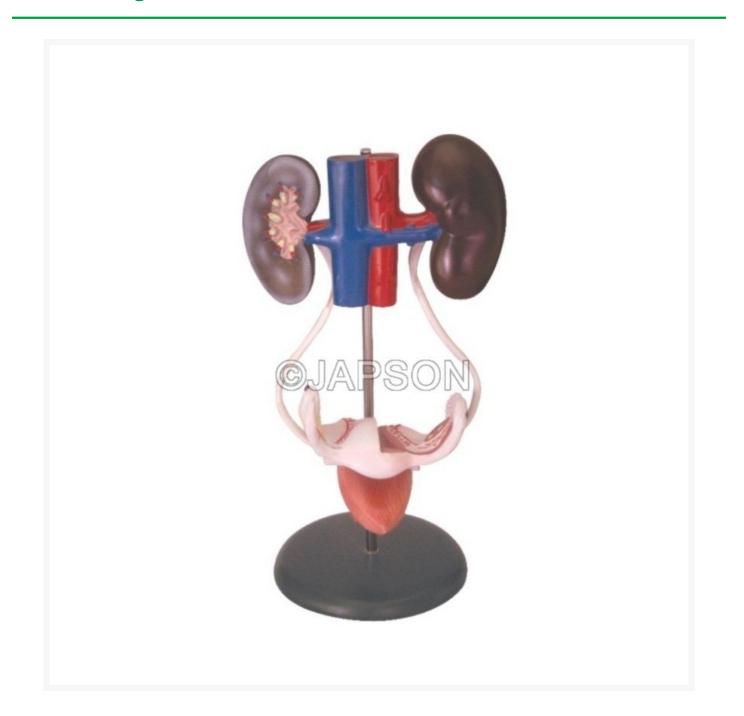

## **Human Female Urogenital**

## **Product Image**

The model shows kidney, ureters, urinary bladder, uterus, accessories of uterus, vagina, ovary membrane, ligaments, uterus ligament and its artery etc.It is made of PVC Plastic with a size of 20x20x50 cm.