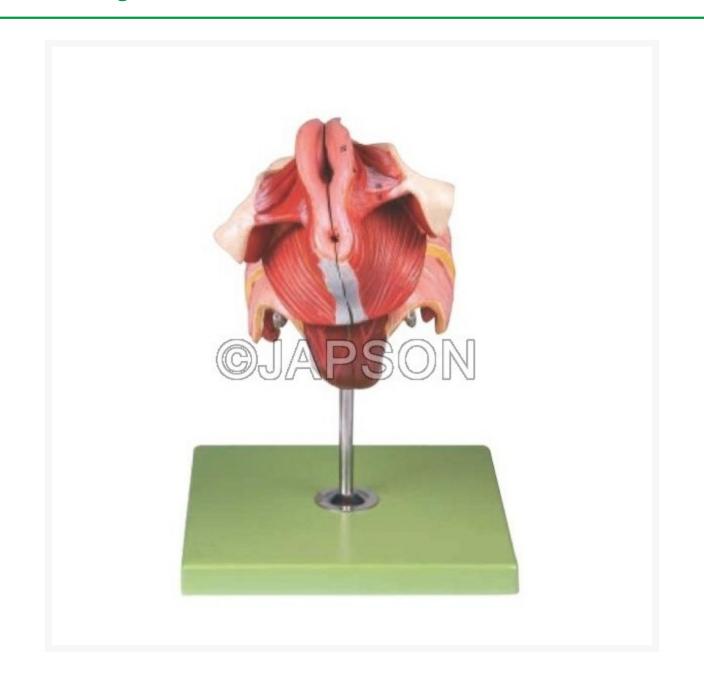

# **Human Female Genital Organs**

### Description

Dissected and mounted on a stand. It shows internal and external female genital organs. Shows 40 positions. Made of advanced PVC.

#### Catalog No. Particulars

JB100450 Human Female Genital Organs

Custom-made anatomical models available for bulk quantities.