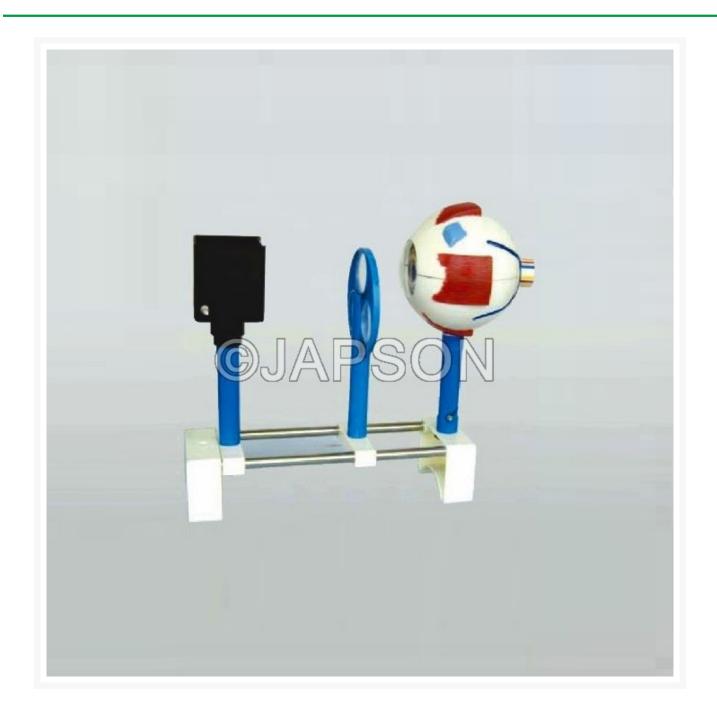

## **Human Eye kit Model (Functional)**

## **Description**

An excellent type to study the functions of the human eye. The eyeball has a horizon cut, the upper half of eyeball wall and the inner structures can be removable. With the flexible lens, the model can focus an image on the retina, demonstrates far and short sight, and their corrections. 1. Need battery 2. Needs power supply Size(cm): 17x17x22

Catalog No. Particulars

JB11350 Human Eye kit Model (Functional)