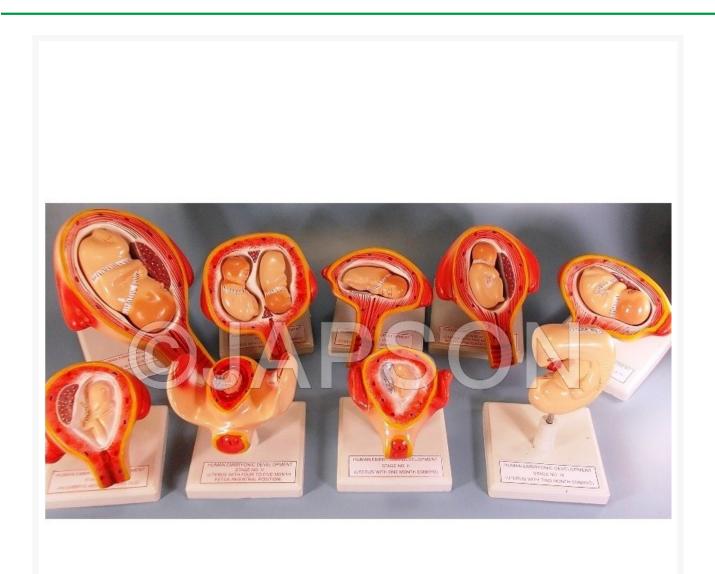

## **Product Image**

### Description

The model shows different stages of fetus during the gestation period : models 1-3 each shows the first three months of pregnancy and model 4 gives the description of the fetus in the fourth to fifth month.Model 5 shows the fetus in the breech position, Model 6 shows the fetus on its back and model 7 shows twin five month old fetuses in uretrus.In addition, models 4-8 features for a closer examination of the anatomical features that have developed.Mounted on a base,appropriately coloured and numbered with key card.