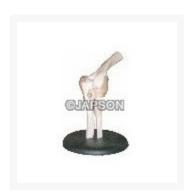

# **Human Elbow Joint Model**

## **Description**

Size:  $12.5 \times 12.5 \times 32$ cm. life size on stand.Demonstrates flexion, extension and internal/external rotation of the radius. Includes flexible artificial ligaments.

Catalog No. Particulars

JB12230 Human Elbow Joint Model