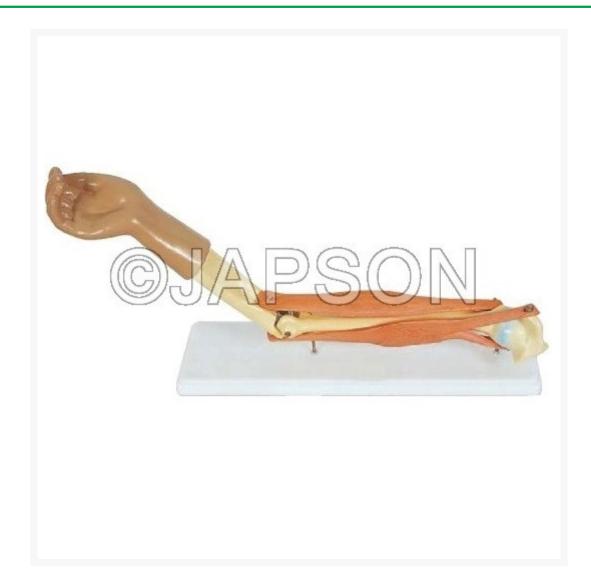

# Description

Life size. Shows the shapes and the correct origins and insertions of biceps and triceps. Biceps and triceps are made of flexible material, extension abd flexion can be shown as well as the antagonist relationship of these two muscles.On base. Size(cm) : 68x14x9