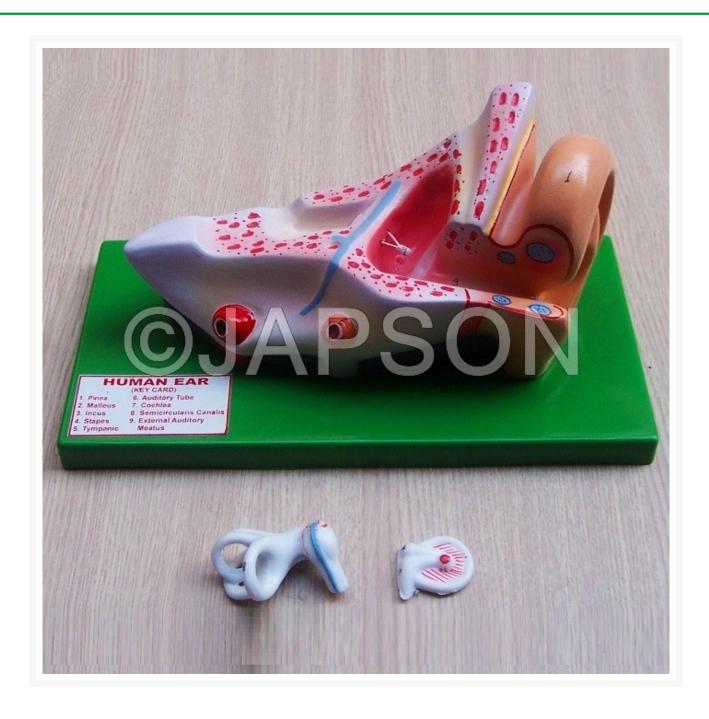

## **Human Ear Model, 3 Parts**

## **Description**

This version is 4-5 times larger than the original for easy demonstration. Petrous portion of the temporal bone section of the auditory canal is removable. The tympanic membrane with malleus and incus are also removable. Mounted on a sturdy base, appropriately coloured & nicely finished. Numbered with key card.