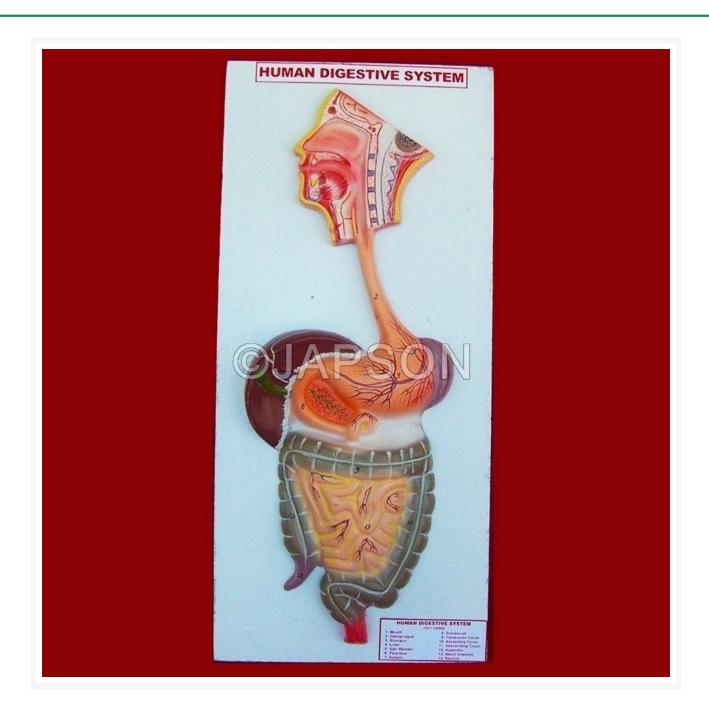

## **Product Image**

## **Description**

This model showing the whole digestive system i.e nose, mouth cavity and pharyngs, oesophagus, liver with gall blader, pancreas and spleen. The duodenum, caecum and rectum are opened then removed the transverse colon and front stomach wall. Mounted on a base, appropriately coloured and numbered with key card.