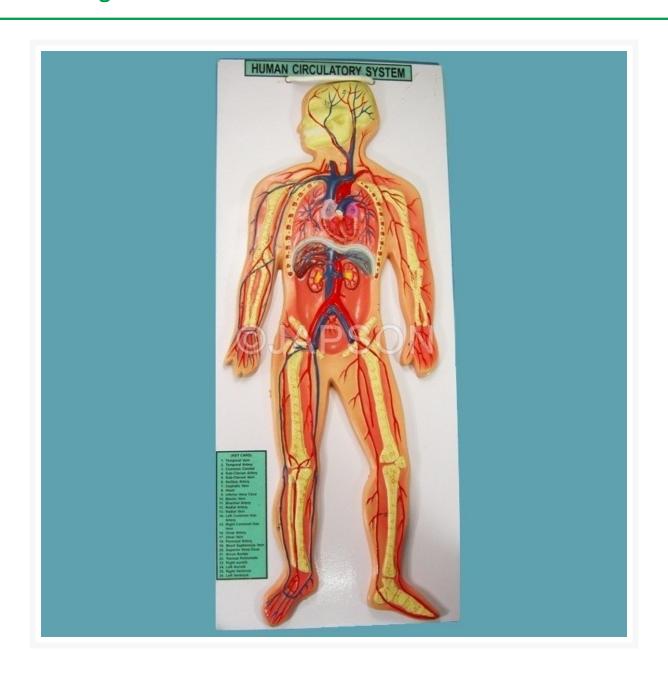

# Human Circulatory System, Superior

## **Description**

This model shows the vascular system, human skeletal structure consisting of the arterial/venous system, heart, lung, liver, spleen, kidneys and partial skeleton. Mounted on a base, appropriately coloured and numbered with key card.