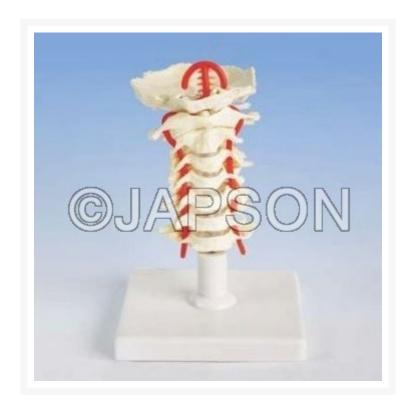

## Human Cervical Spinal Column Model

## **Description**

Life size. Consists of an occipital bone of the skull, 7 cervical vertebrae with intervertebral discs, a segment of spinal cord and nerve branches. Flexibly mounted on stand, removable. Height: 19cm. Size(cm): 12x12x14