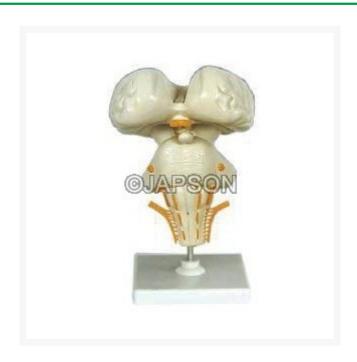

## **Human Brain Stem**

## **Description**

About 3 times of life size. The base segment of the 12 pair of brain nerve are shown in yellow. Size(cm): 27x20x14

Catalog No. Particulars

JB11140 Human Brain Stem