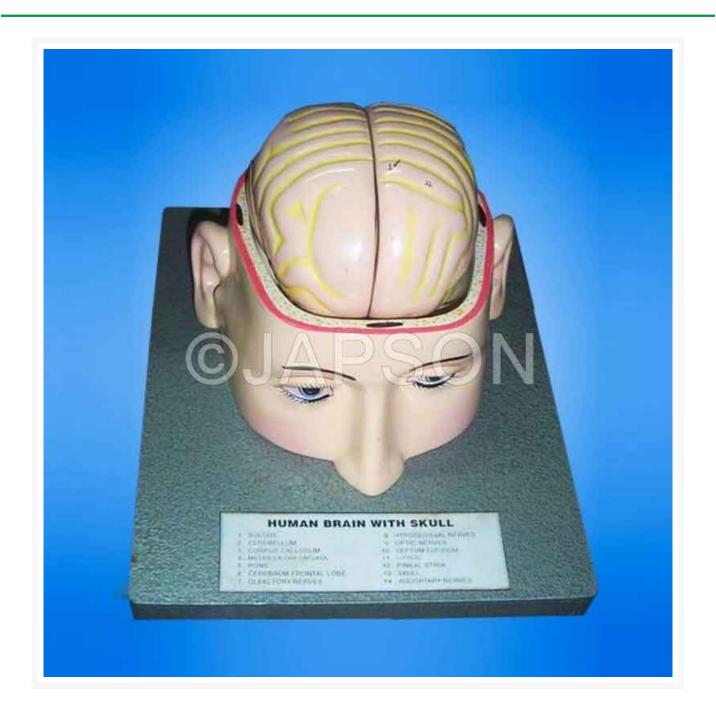

## **Human Brain Model in Head**

## **Product Image**

## **Description**

This model shows the head with brain divided into three parts and brain is divided into 2 parts to shows the important parts of skull and cranial nerves etc. Mounted on a base, appropriately coloured and numbered with key card.