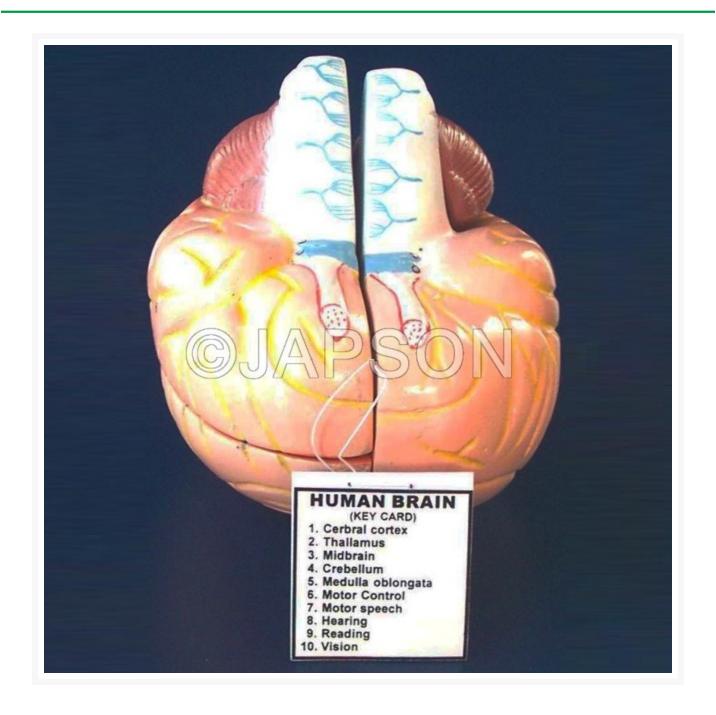

## **Human Brain Model, 4 Parts**

## **Description**

This 4 part brain is medially divided into, the right half which is further divided into frontal with parental lobes. The brain stem with two part, temporal and occipital lobes. Life-size. On a base, appropriately coloured and numbered with key card.