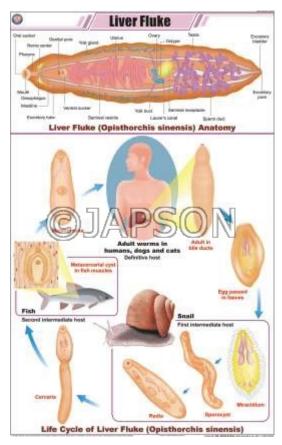

Address: JAMBU PERSHAD & SONS 6275/22 Nicholson Road, Ambala Cantt, Haryana, INDIA Pin: 133001 **Email:** sales@japson.com japsonambala@yahoo.com **Website:** www.japson.com **Phone:** +91-171-4006897

# Human Body Charts, Zoology, School Education

# **Product Image**



# Description

#### Standard Size: 58x90cms

#### Language: English

Laminated Paper Charts with Plastic Rollers. These Charts have technically accurate and

detailed description in vivid colours.

**Note:** Based on minimum order quantity conditions, Charts can be customized to your requirements in terms of CONTENT, LANGUAGE, SIZE, etc. Please write back to us for discussion.

#### A. Chart, Human Blood



B. Chart, Body's Defence



D. Chart, Neuron

E. Chart, Sense Organs



### F. Chart, Liver Fluke



## Disclaimer

The Products details given on this page are indicative in nature and JAPSON reserves the right to change them without prior notice. Buyer is also requested to re-check the specifications and other features of product at the time of order as product development is a continuous process and minor modifications may be made to design based on latest availability, process and design.