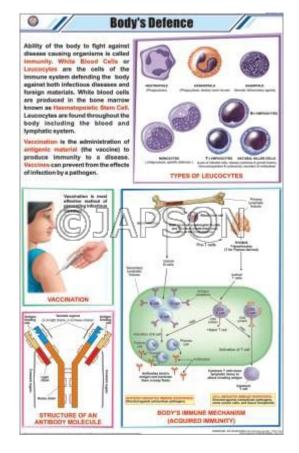

#### A. Chart, Human Blood

B. Chart, Body's Defence

D. Chart, Neuron

E. Chart, Sense Organs