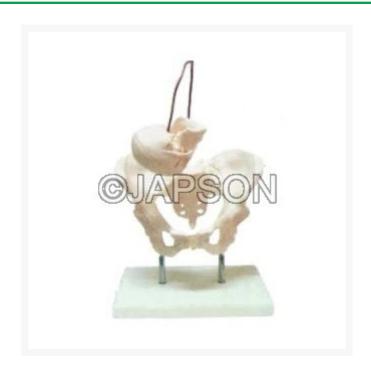

## Human Birth Demonstration Model

## **Description**

Female Pelvis with miniature skull. Life size. Made of PVC Plastic

Catalog No. Particulars

JB12440 Human Birth Demonstration Model