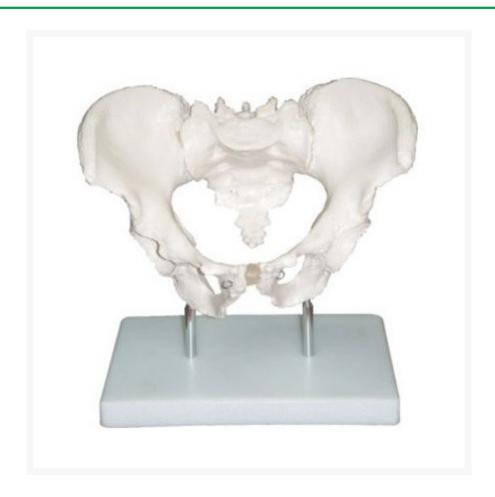

# **Human Adult Male Pelvis** Structural Model

## **Description**

These model sizes are just the same as realities and made of PVC Plastic. Pelvis shape: Long and narrow Pelvis cava: Like a funnel Aperture pelvis superior: Heart like Sacrum: Long and narrow Angles of pelvis arch: 70-75 degree Symphysis pubica: Long and narrow

### Catalog No. Particulars

JB12320 Human Adult Male Pelvis Structural

Model