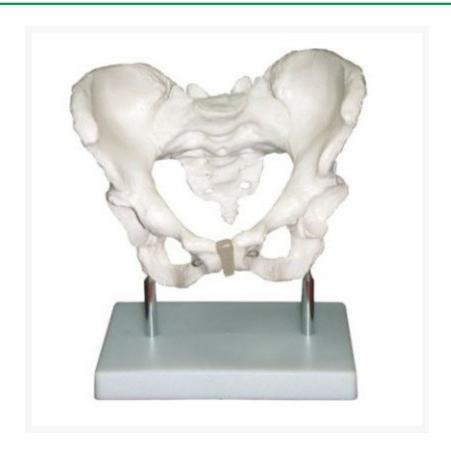

## Human Adult Female Pelvis Structural Model

## **Description**

These model sizes are just the same as realities and made of PVC Plastic. Pelvis shapes: Short and broad Pelvis cava: Like a barrel Aperture pelvis superior: Rounded Sacrum: Broad and Short Angles of pelvis arch: 90-100 degree Symphysis pubica: Short and broad