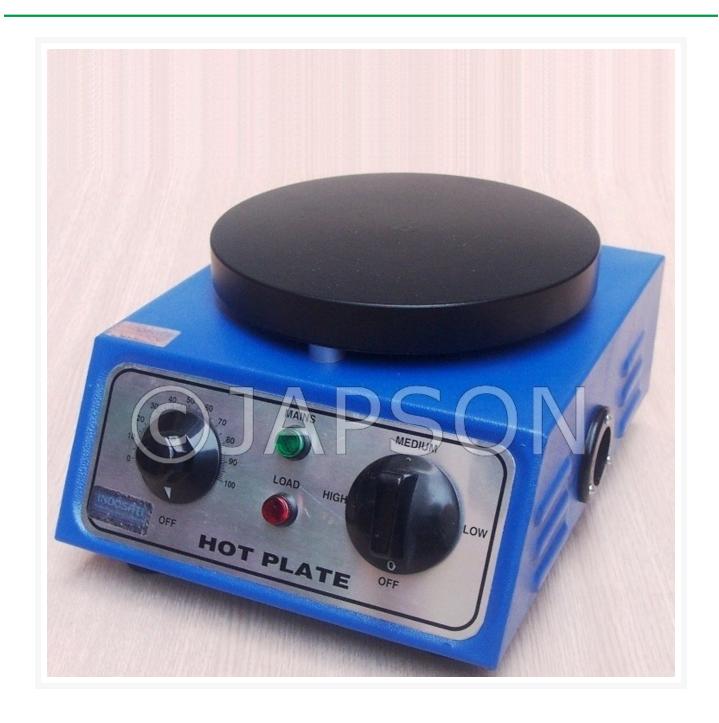

## **Product Image**

## **Description**

A round cast iron plate is fixed on a thick mild steel body. Body is convered with layer of paint. This provide a highly screech & heat resistant surface for long lasting attractive finish. Temperature is controlled by an energy regulator with continuous type heat control. Rating 1.5 KW, 230 volts AC.

8 Inches Diameter.

| Particulars                  | Catalog No. |
|------------------------------|-------------|
| Hot Plate, 8 inches<br>Round | JZ01340     |

A quality product from JAPSON ideal for use in School Laboratories in developing countries of Asia, Africa and South America.