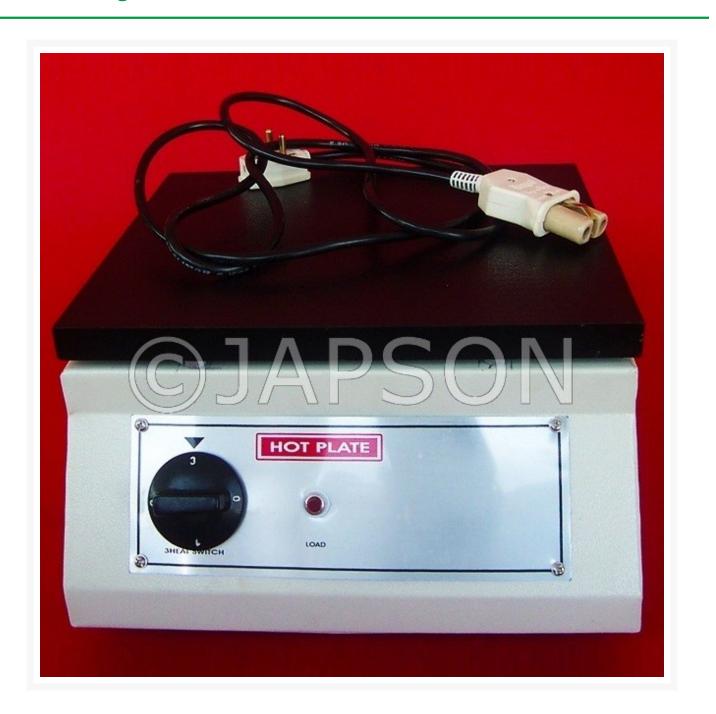

## **Product Image**

Suitable for general purpose laboratory heating. It has a rectangular cast iron plate fixed on a thick mild steel body. Body is covered with thick layer of epoxy polyster paint to provide a highly screech & heat resistant surface for long lasting attractive finish. Temperature is controlled by an 3 step regulator for heat control.