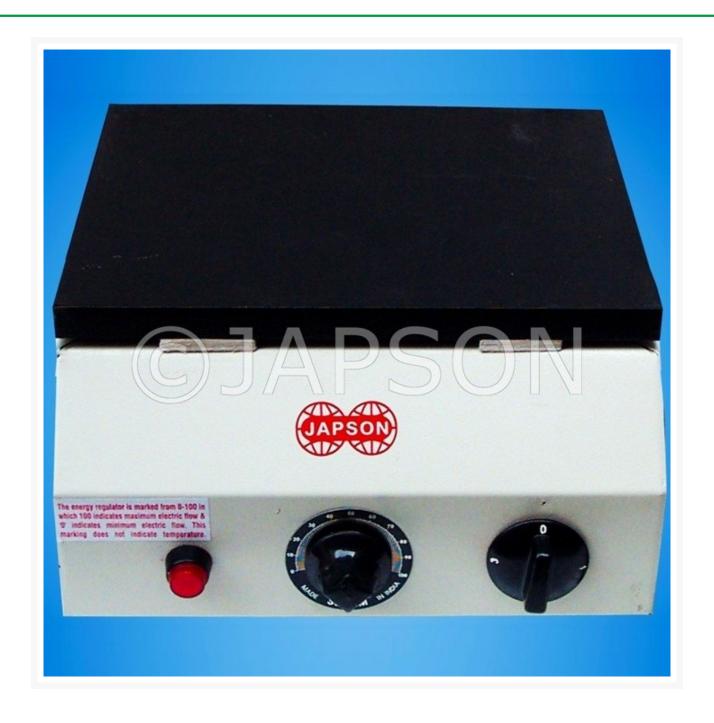

## Hot Plate, Rectangular, Digital

## **Product Image**

## **Description**

It has temperature range upto 350 degree celsius. Suitable for general purpose laboratory heating. It has a rectangular cast iron plate fixed on a thick mild steel body. Heating elements made of high temperature kanthal wire are fixed beneath the plate. Body is covered with thick layer of epoxy polyster paint to provide a highly screech & heat resistant surface for long lasting attractive finish. Temperature is controlled by digital controller cum indicator.