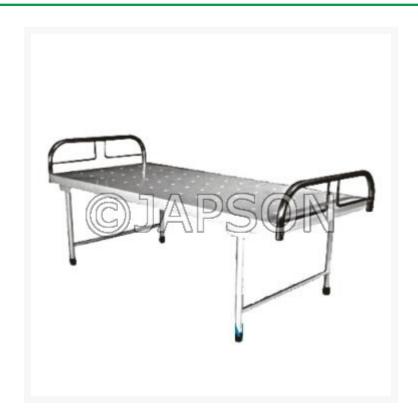

## Hospital Plain Bed Stainless Steel Panel

## **Description**

Model 115

- MS powder coated frame work.
- CRCA perforated sheet platform.
- I SS Head & foot panels.
- Size: 1800L x 900W x 600H mm.

Hospital Plain Bed Stainless Steel Panel

**Catalog No.** 100473