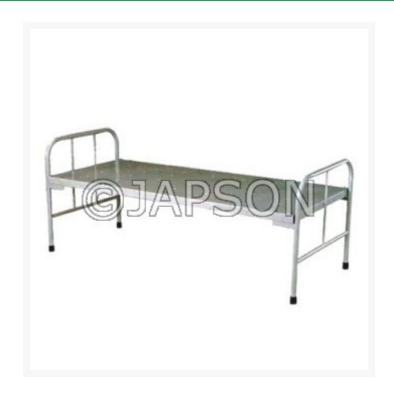

## **Hospital Plain Bed**

## **Product Image**

## **Description**

Model 116

MS powder coated frame work.

Perforated Sheet platform.

MS Head & foot panels.

Size: 1800L x 900W x 600H mm

Hospital Plain Bed

**Catalog No.** 100474