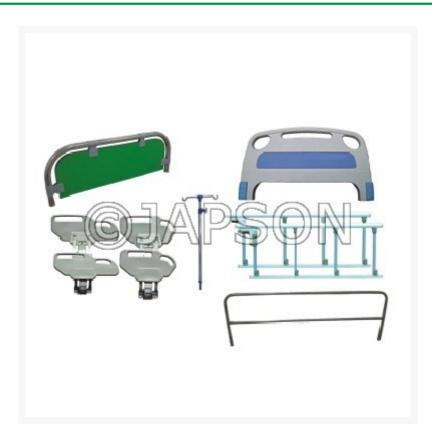

## Description

It involves the following accessories:

| - ABS Railing           | 100533-A |
|-------------------------|----------|
| - ABS Panel             | 100533-B |
| - Stainless Steel Panel | 100533-C |
| - Aluminium Railing     | 100533-D |

| - Stainless Steel Railing | 100533-Е                      |
|---------------------------|-------------------------------|
| - Telescopic IV Rod       | 100533-F                      |
| -                         |                               |
| Hospital Bed Accessories  | <b>Catalog No.</b> 100533 A-F |