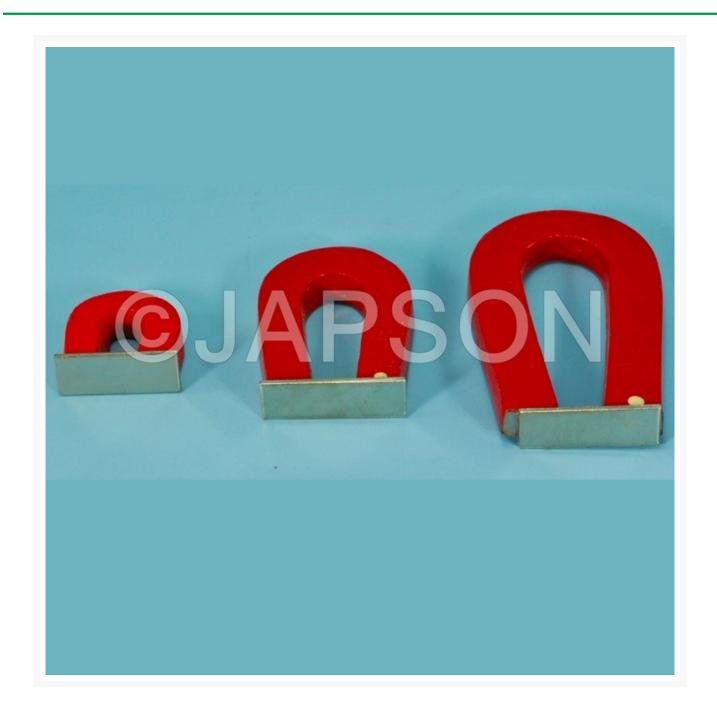

# Horseshoe Magnet, Alnico

## **Description**

Alnico magnets of superior strength, with keepers. Painted in red. It has strong lasting power.

#### Horseshoe Magnet, Alnico

| Catalog No. | Size (L x W x H in mm) |
|-------------|------------------------|
| JP10170     | 50 x 11 x 8            |
| JP10171     | 75 x 11 x 8            |
| JP10172     | 100 x 11 x 8           |