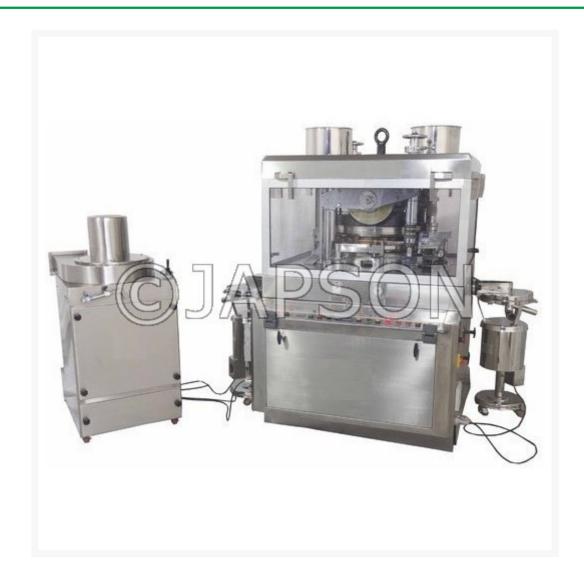

## **High Speed Tablet Press**

## **Product Image**

## **Description**

It is a single-sided high-speed central drive Rotary Tablet Press with Pre-Compression, appropriate for medium batch size production used to make easy and accurate tablets from powder.