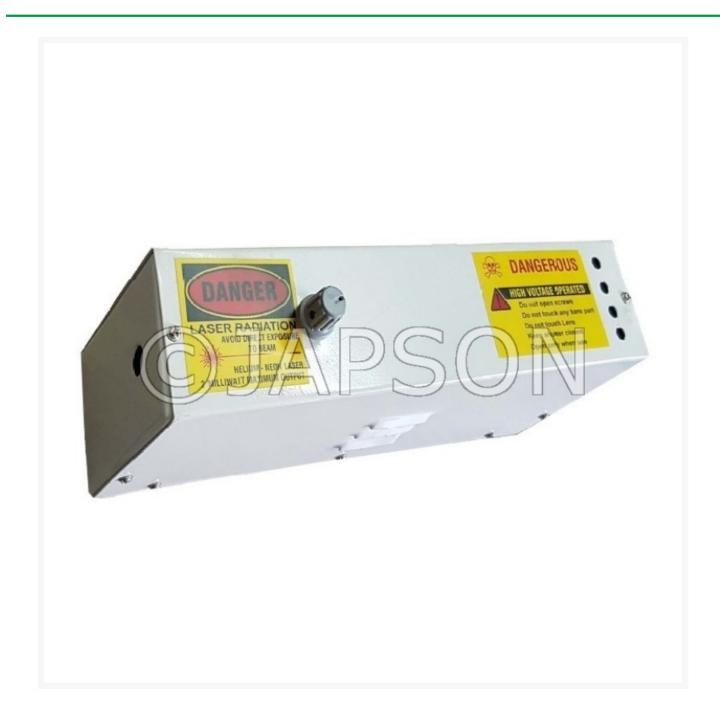

# Helium Neon (He.Ne) Laser

## **Product Image**

#### **Features:**

- Inbuilt Power supply
- Optical Bench Mountable
- Up-Down Motion for Beam
- Housed in a Powder Coated Steel Cabinet
- Beam Output Minimum 2mW with Wavelength of 632.8nM
- Workable on 220v. AC 50Hz
- Design for continues working
- Dimensions :- 36x14.5x21cm. Weight = 3kg. (Aprox.)

Helium Neon (He.Ne) Laser

**Catalog No.** 101024