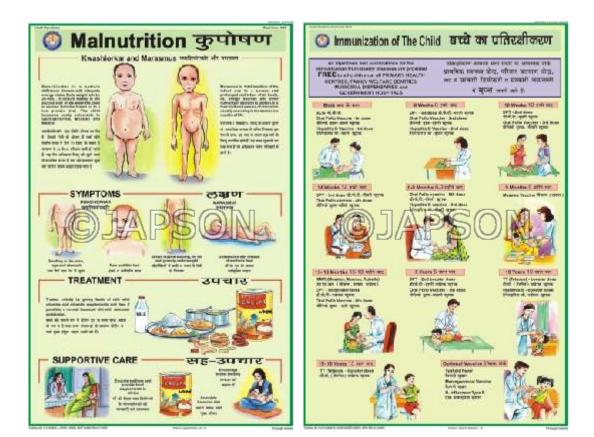

Forming Drugs

G. Charts, Clean Water

H. Charts, Constituents of Food

I. Charts, Malnutrition

J. Charts, Immunization of The Child