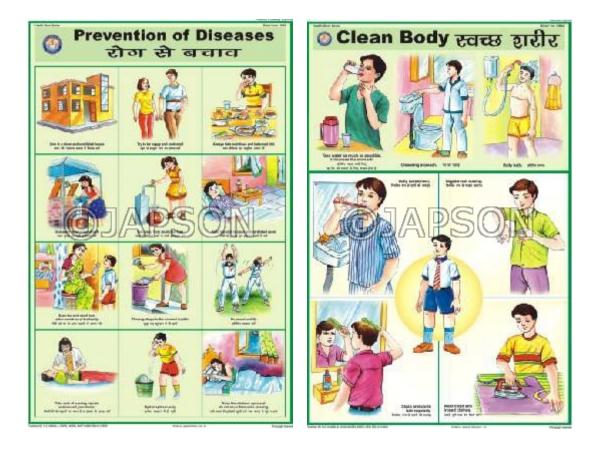

- A. Charts, Health rules
- No.
  Health Rules Eares at fazz

  Image: Strategy of the strategy
- C. Charts, Prevention of Diseases

B. Charts, Causes of Diseases

D. Charts, Clean Body

- E. Charts, Effects of Alcohol
- F. Charts, Tobacco& Other Habit