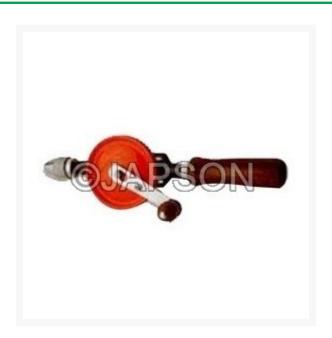

# **Hand Drill Machine**

### **Product Image**

#### **Hand Drill Machine**

Catalog No. Size (inches)

JD10560 42826

JD10561 42950