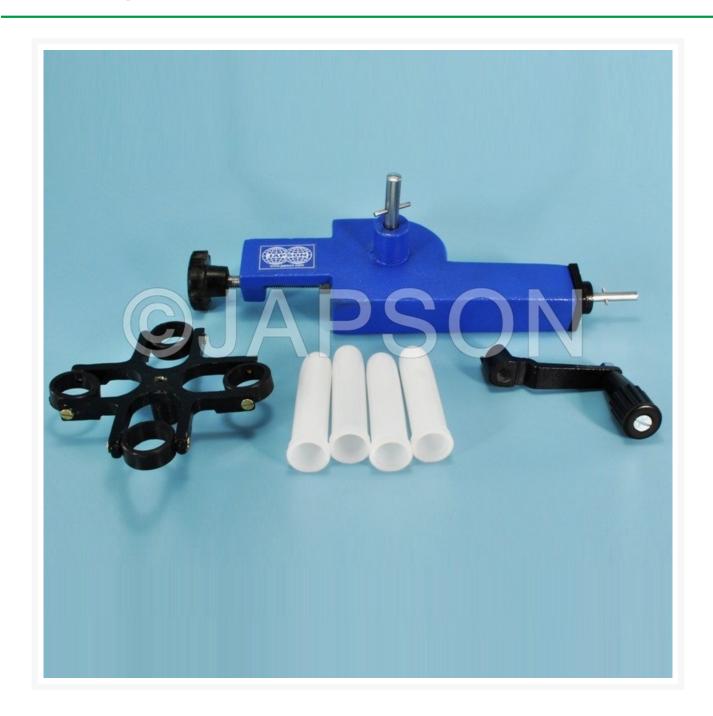

## **Description**

For 15ml. test tubes with swing out head and polyamide buckets to house test tubes. It has clamping device for fixing on table. It gives 1500 to 2500 revolutions per minute.

| Model                                           | Catalog No. |
|-------------------------------------------------|-------------|
| Hand Centrifuge, Heavy, Bush type, 2 buckets    | JA10120     |
| Hand Centrifuge, Heavy, Bush type, 4 buckets    | JA10121     |
| Hand Centrifuge, Heavy, Ball Bearing, 2 buckets | JA10122     |
| Hand Centrifuge, Heavy, Ball Bearing, 4 buckets | JA10123     |